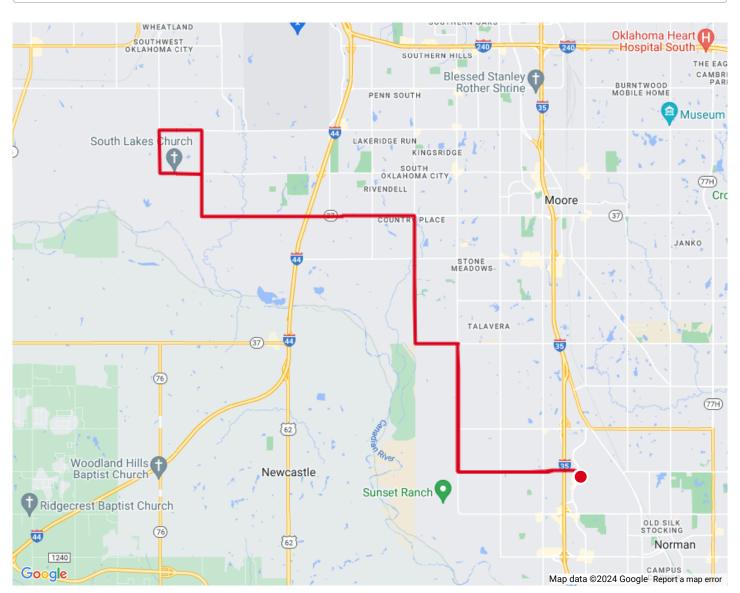

## **NORMAN ROUTE**

36.05 mi 573 ft Run

Distance Elevation Gain Activity Type

Notes

Start **1,181 ft**  Max **1,288 ft**  Gain **573 ft** 

|       | DIRECTION                                                                          |
|-------|------------------------------------------------------------------------------------|
| 0.00  | Head northeast toward 24th Ave NW                                                  |
| 0.01  | Continue onto 24th Ave NWDestination will be on the left                           |
| 0.13  | Head west on W Rock Creek Rd                                                       |
| 0.66  | Slight right to stay on W Rock Creek Rd                                            |
| 0.91  | Slight right to stay on W Rock Creek Rd                                            |
| 2.98  | Head north on 60th Ave NW toward Golden Valley Farm Rd                             |
| 3.87  | Slight left to stay on 60th Ave NWDestination will be on the left                  |
| 5.98  | Head north on 60th Ave NW toward W Indian Hills Rd                                 |
| 5.98  | Turn left onto W Indian Hills Rd                                                   |
| 6.96  | Head north on S Pennsylvania Ave toward Hill RdDestination will be on the right    |
| 9.96  | Head west on SW 134th St toward S Pennsylvania Ave                                 |
| 14.94 | Turn left onto S Rockwell Ave                                                      |
| 14.94 | Head north on S Rockwell Ave toward SW 134th StDestination will be on the left     |
| 15.95 | Head west on SW 119th St toward Calvia Ct                                          |
| 16.94 | Turn left onto S Council Rd                                                        |
| 16.95 | Head north on S Council Rd toward SW 119th St                                      |
| 17.96 | Head east on SW 104th St                                                           |
| 18.95 | Head south on S Rockwell Ave toward SW 104th StDestination will be on the left     |
| 20.96 | Head south on S Rockwell Ave toward SW 134th St                                    |
| 20.96 | Turn left onto SW 134th StDestination will be on the left                          |
| 25.94 | Head south on S Pennsylvania Ave toward SW 134th StDestination will be on the left |
| 28.93 | Head south on S Pennsylvania Ave toward W Indian Hills Rd                          |
| 28.94 | Turn left onto SW 179th St/W Indian Hills RdContinue to follow W Indian Hills Rd   |
| 29.84 | Slight right to stay on W Indian Hills RdDestination will be on the left           |

| DISTANCE (MI) | DIRECTION                                                         |
|---------------|-------------------------------------------------------------------|
| 29.94         | Head west on W Indian Hills Rd toward 60th Ave NW                 |
| 29.95         | Turn left onto 60th Ave NW                                        |
| 30.83         | Slight left to stay on 60th Ave NW                                |
| 31.86         | Slight left to stay on 60th Ave NWDestination will be on the left |
| 32.93         | Head south on 60th Ave NW toward W Rock Creek Rd                  |
| 32.95         | Turn left onto W Rock Creek Rd                                    |
| 35.12         | Slight right to stay on W Rock Creek Rd                           |
| 35.82         | Head south on 24th Ave NW                                         |
| 35.95         | Turn leftDestination will be on the right                         |
| 35.97         | Destination                                                       |