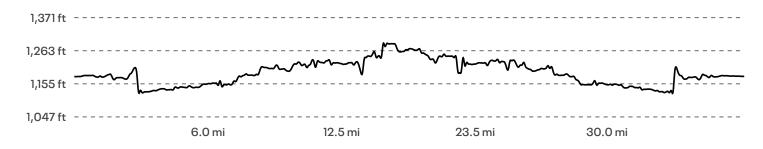

## **NORMAN ROUTE**

36.05 mi 573 ft Run

Distance Elevation Gain Activity Type

Notes

Start **1,181 ft**  Max **1,288 ft**  Gain **573 ft** 

|       | DIRECTION                                                                          |
|-------|------------------------------------------------------------------------------------|
| 0.00  | Head northeast toward 24th Ave NW                                                  |
| 0.01  | Continue onto 24th Ave NWDestination will be on the left                           |
| 0.13  | Head west on W Rock Creek Rd                                                       |
| 0.66  | Slight right to stay on W Rock Creek Rd                                            |
| 0.91  | Slight right to stay on W Rock Creek Rd                                            |
| 2.98  | Head north on 60th Ave NW toward Golden Valley Farm Rd                             |
| 3.87  | Slight left to stay on 60th Ave NWDestination will be on the left                  |
| 5.98  | Head north on 60th Ave NW toward W Indian Hills Rd                                 |
| 5.98  | Turn left onto W Indian Hills Rd                                                   |
| 6.96  | Head north on S Pennsylvania Ave toward Hill RdDestination will be on the right    |
| 9.96  | Head west on SW 134th St toward S Pennsylvania Ave                                 |
| 14.94 | Turn left onto S Rockwell Ave                                                      |
| 14.94 | Head north on S Rockwell Ave toward SW 134th StDestination will be on the left     |
| 15.95 | Head west on SW 119th St toward Calvia Ct                                          |
| 16.94 | Turn left onto S Council Rd                                                        |
| 16.95 | Head north on S Council Rd toward SW 119th St                                      |
| 17.96 | Head east on SW 104th St                                                           |
| 18.95 | Head south on S Rockwell Ave toward SW 104th StDestination will be on the left     |
| 20.96 | Head south on S Rockwell Ave toward SW 134th St                                    |
| 20.96 | Turn left onto SW 134th StDestination will be on the left                          |
| 25.94 | Head south on S Pennsylvania Ave toward SW 134th StDestination will be on the left |
| 28.93 | Head south on S Pennsylvania Ave toward W Indian Hills Rd                          |
| 28.94 | Turn left onto SW 179th St/W Indian Hills RdContinue to follow W Indian Hills Rd   |
| 29.84 | Slight right to stay on W Indian Hills RdDestination will be on the left           |