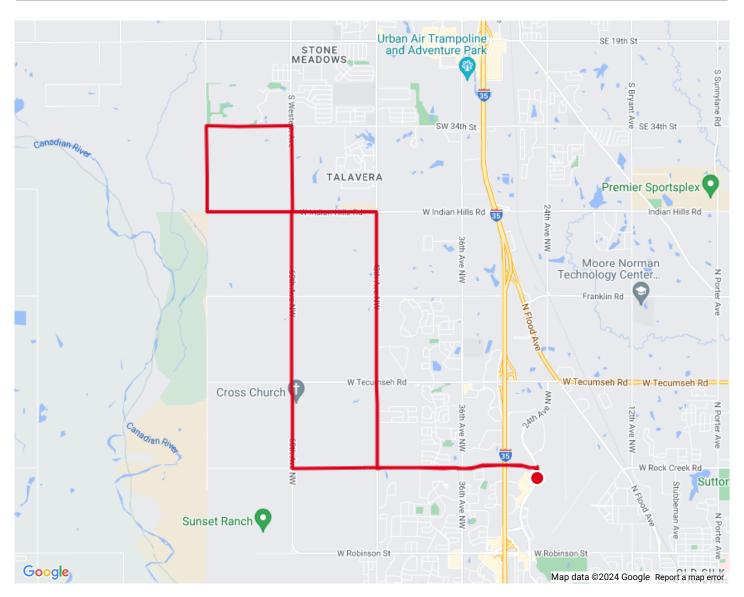

## **MAPMYRIDE**

## **RRR 16 MILE ROUTE**

16.06 mi300 ftBike RideDistanceElevation GainActivity Type

Notes

Start **1,181 ft**  Max **1,237 ft**  Gain 300 ft

| DISTANCE (MI) | DIRECTION                                                         |
|---------------|-------------------------------------------------------------------|
| 0.00          | Head northeast toward 24th Ave NW                                 |
| 0.00          | Continue onto 24th Ave NW                                         |
| 0.13          | Head west on W Rock Creek Rd                                      |
| 0.90          | Slight left to stay on W Rock Creek Rd                            |
| 2.98          | Turn left onto 60th Ave NWDestination will be on the right        |
| 2.99          | Head north on 60th Ave NW toward W Rock Creek Rd                  |
| 3.88          | Slight left to stay on 60th Ave NW                                |
| 6.00          | Continue onto S Western AveDestination will be on the right       |
| 6.01          | Head south on S Western Ave toward W Indian Hills Rd              |
| 6.02          | Turn right onto W Indian Hills RdDestination will be on the right |
| 6.99          | Head west on SW 179th St/W Indian Hills Rd toward 72nd Ave NW     |
| 7.00          | Turn right onto S Pennsylvania Ave                                |
| 8.00          | Turn right onto SW 164th StDestination will be on the right       |
| 8.02          | Head east on SW 164th St toward Native Dr                         |
| 8.89          | Slight left to stay on SW 164th StDestination will be on the left |
| 9.00          | Head south on S Western Ave toward SW 164th St                    |
| 9.89          | Slight left to stay on S Western Ave                              |
| 10.00         | Turn left onto W Indian Hills RdDestination will be on the left   |
| 10.08         | Head east on W Indian Hills Rd                                    |
| 11.00         | Turn left onto 48th Ave NWDestination will be on the left         |
| 11.00         | Head south on 48th Ave NW toward W Indian Hills Rd                |
| 13.98         | Head south on 48th Ave NW toward W Rock Creek Rd                  |
| 14.01         | Turn left onto W Rock Creek Rd                                    |
| 15.18         | Slight right to stay on W Rock Creek Rd                           |
|               |                                                                   |

| DISTANCE (MI) | DIRECTION                                       |
|---------------|-------------------------------------------------|
| 15.88         | Head west on W Rock Creek Rd toward 24th Ave NW |
| 15.89         | Turn left onto 24th Ave NW                      |
| 16.02         | Turn leftDestination will be on the left        |
| 16.04         | Destination                                     |