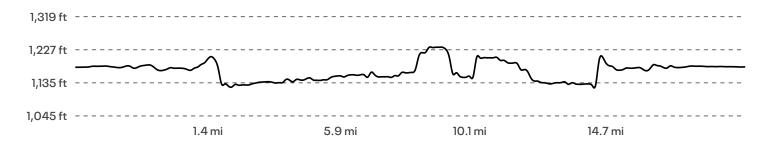

## **RRR 16 MILE ROUTE**

16.06 mi300 ftBike RideDistanceElevation GainActivity Type

Notes

Start **1,181 ft**  Max **1,237 ft**  Gain 300 ft

| DISTANCE (MI) | DIRECTION                                                         |
|---------------|-------------------------------------------------------------------|
| 0.00          | Head northeast toward 24th Ave NW                                 |
| 0.00          | Continue onto 24th Ave NW                                         |
| 0.13          | Head west on W Rock Creek Rd                                      |
| 0.90          | Slight left to stay on W Rock Creek Rd                            |
| 2.98          | Turn left onto 60th Ave NWDestination will be on the right        |
| 2.99          | Head north on 60th Ave NW toward W Rock Creek Rd                  |
| 3.88          | Slight left to stay on 60th Ave NW                                |
| 6.00          | Continue onto S Western AveDestination will be on the right       |
| 6.01          | Head south on S Western Ave toward W Indian Hills Rd              |
| 6.02          | Turn right onto W Indian Hills RdDestination will be on the right |
| 6.99          | Head west on SW 179th St/W Indian Hills Rd toward 72nd Ave NW     |
| 7.00          | Turn right onto S Pennsylvania Ave                                |
| 8.00          | Turn right onto SW 164th StDestination will be on the right       |
| 8.02          | Head east on SW 164th St toward Native Dr                         |
| 8.89          | Slight left to stay on SW 164th StDestination will be on the left |
| 9.00          | Head south on S Western Ave toward SW 164th St                    |
| 9.89          | Slight left to stay on S Western Ave                              |
| 10.00         | Turn left onto W Indian Hills RdDestination will be on the left   |
| 10.08         | Head east on W Indian Hills Rd                                    |
| 11.00         | Turn left onto 48th Ave NWDestination will be on the left         |
| 11.00         | Head south on 48th Ave NW toward W Indian Hills Rd                |
| 13.98         | Head south on 48th Ave NW toward W Rock Creek Rd                  |
| 14.01         | Turn left onto W Rock Creek Rd                                    |
| 15.18         | Slight right to stay on W Rock Creek Rd                           |
|               |                                                                   |