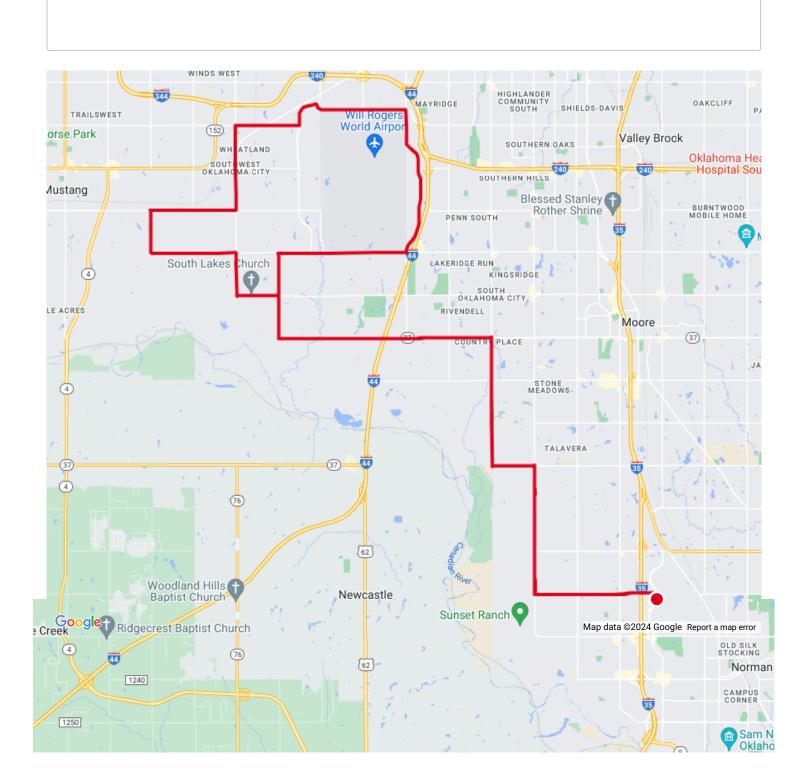

## **RRR WILL ROGERS AIRPORT**

53.23 mi Distance

**981 ft** Elevation Gain Bike Ride Activity Type