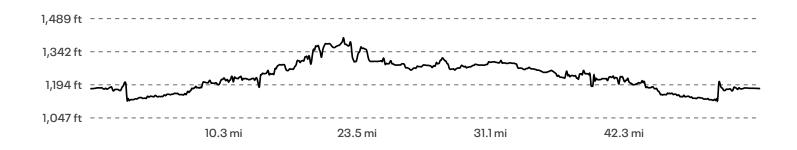

## **RRR WILL ROGERS AIRPORT**

53.23 mi Distance

**981 ft** Elevation Gain Bike Ride Activity Type

## Elevation

| DISTANCE (MI) | DIRECTION                                                                         |
|---------------|-----------------------------------------------------------------------------------|
| 0.00          | Head north on 24th Ave NW toward W Rock Creek RdDestination will be on the left   |
| 0.13          | Head west on W Rock Creek Rd                                                      |
| 0.66          | Slight right to stay on W Rock Creek Rd                                           |
| 0.91          | Slight right to stay on W Rock Creek Rd                                           |
| 2.99          | Head east on W Rock Creek Rd toward 60th Ave NW                                   |
| 3.00          | Turn left onto 60th Ave NW                                                        |
| 3.88          | Slight left to stay on 60th Ave NW                                                |
| 5.88          | Slight right to stay on 60th Ave NWDestination will be on the right               |
| 5.99          | Head west on W Indian Hills Rd toward 60th Ave NW                                 |
| 6.99          | Turn left onto 72nd Ave NWRestricted usage roadDestination will be on the left    |
| 7.00          | Head north on 72nd Ave NW toward W Indian Hills RdRestricted usage road           |
| 7.01          | Continue onto S Pennsylvania Ave                                                  |
| 10.00         | Head west on SW 134th St toward S Pennsylvania AveDestination will be on the left |
| 14.99         | Head east on SW 134th St toward S Rockwell Ave                                    |
| 14.99         | Turn left onto S Rockwell Ave                                                     |
| 16.00         | Turn left onto SW 119th StDestination will be on the right                        |
| 16.00         | Head west on SW 119th St toward Calvia Ct                                         |
| 17.00         | Turn left onto S Council RdDestination will be on the left                        |
| 17.01         | Head north on S Council Rd toward SW 119th StDestination will be on the right     |
| 18.02         | Head north on S Council Rd toward SW 104th St                                     |
| 18.03         | Turn left onto SW 104th StDestination will be on the left                         |
| 20.01         | Head west on SW 104th St toward S Morgan Rd                                       |
| 20.02         | Turn right onto S Morgan Rd                                                       |
| 21.02         | Turn left onto E SW 89th StDestination will be on the right                       |